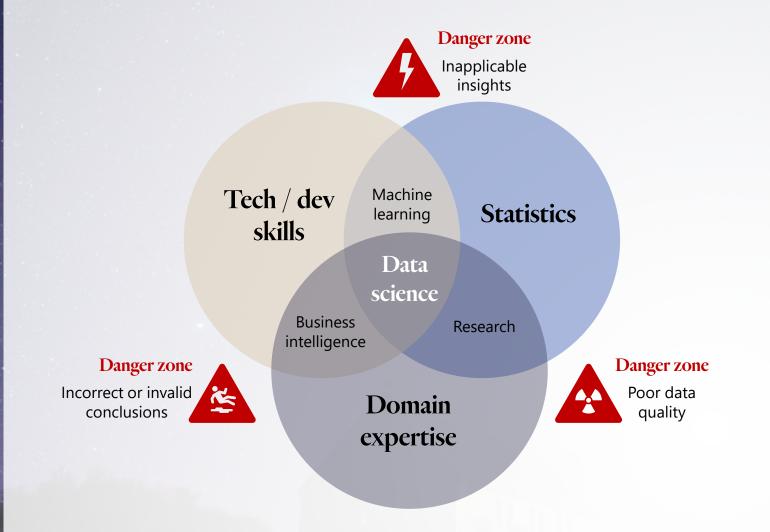

How does data become impact?

What is data science?

Data reporting

When we think about data,
we often think about charts and reports

What does it take to use data effectively?

| Data                   |                        |                          | Business                 |                            | Data                    |                  | Decision                     |                    |  |
|------------------------|------------------------|--------------------------|--------------------------|----------------------------|-------------------------|------------------|------------------------------|--------------------|--|
| Engineering            |                        |                          | Intelligence             |                            | Science                 |                  | Intelligence                 |                    |  |
| Data <b>collection</b> | Data<br><b>storage</b> | Data<br><b>transform</b> | Data<br><b>reporting</b> | Data<br><b>proficiency</b> | Data<br><b>insights</b> | Data consumption | Data-driven <b>decisions</b> | Data-driven impact |  |