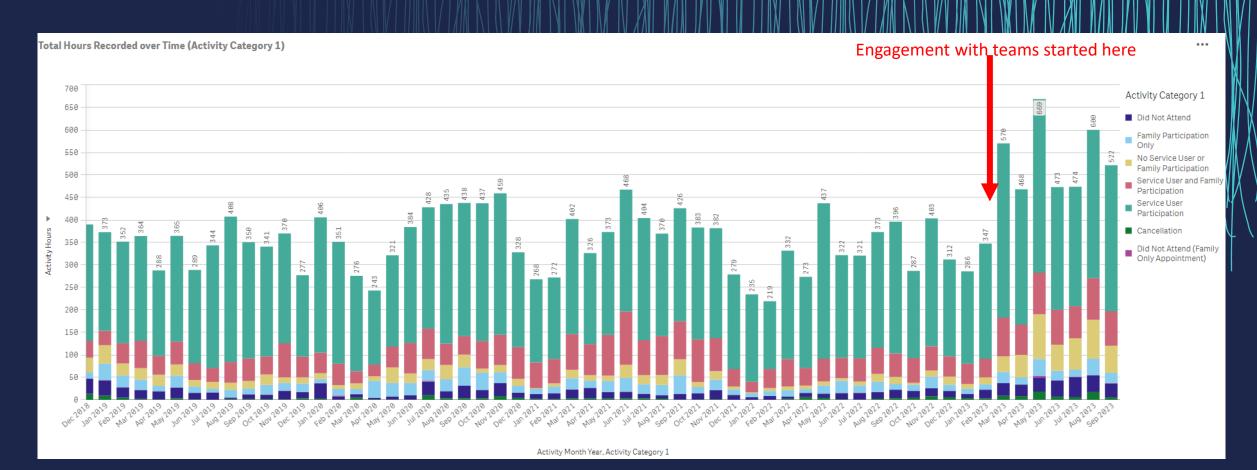

### Overall results so far

- More stats
- More engagement more staff asking questions

- More timely data extracts to PRIMHD
- Look to engage local teams more with the KPI programme data
- Learn from others
- Improve outcomes collection