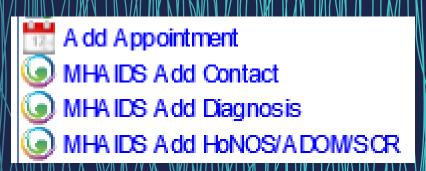

# System enhancements

- The MHAIDS Add family of buttons
  - Reduces administration burden
  - Simplifies navigating dense systems
  - Encourages clinician participation
  - Ensures PRIMHD extraction