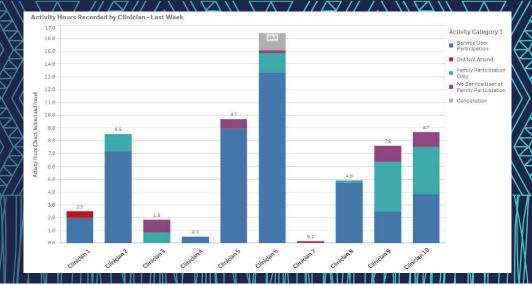

| Clinician    | Individuals with<br>Activity<br>Recorded | Individuals with<br>Crisis Activity<br>Recorded | Activity Hours<br>(Direct, Indirect<br>and Travel) | Activity Count | Service User /<br>Family<br>Participation<br>Activity Count | Family/Whānau<br>Involvement<br>Activity Count | No Service User<br>/ Family<br>Participation<br>Activity Count | Did Not Attend<br>Activity Count |
|--------------|------------------------------------------|-------------------------------------------------|----------------------------------------------------|----------------|-------------------------------------------------------------|------------------------------------------------|----------------------------------------------------------------|----------------------------------|
| Clinician 1  | 4                                        | 0                                               | 2.5                                                | 5              | 3                                                           | 2                                              | 0                                                              | 2                                |
| Clinician 2  | 4                                        | 0                                               | 8.5                                                | 5              | 5                                                           | 5                                              | 0                                                              | 0                                |
| Clinician 3  | 3                                        | 0                                               | 1.8                                                | 4              | 2                                                           | 2                                              | 2                                                              | 0                                |
| Clinician 4  | 1                                        | 0                                               | 0.5                                                | 1              | 1                                                           | 1                                              | 0                                                              | 0                                |
| Clinician 5  | 5                                        | 0                                               | 9.7                                                | 5              | 4                                                           | 4                                              | 1                                                              | 0                                |
| Clinician 6  | 9                                        | 1                                               | 16.4                                               | 17             | 15                                                          | 12                                             | 1                                                              | 0                                |
| Clinician 7  | 1                                        | 0                                               | 0.2                                                | 1              | 0                                                           | 0                                              | 1                                                              | 0                                |
| Clinician 8  | 5                                        | 1                                               | 4.9                                                | 6              | 6                                                           | 3                                              | 0                                                              | 0                                |
| Clinician 9  | 5                                        | 0                                               | 7.6                                                | 9              | 7                                                           | 7                                              | 2                                                              | 0                                |
| Clinician 10 | 6                                        | 0                                               | 8.7                                                | 6              | 5                                                           | 4                                              | 1                                                              | 0                                |
|              |                                          |                                                 |                                                    |                |                                                             |                                                |                                                                |                                  |
| Team Total   | 34                                       | 1                                               | 60.8                                               | 59             | 48                                                          | 40                                             | 8                                                              | 2                                |