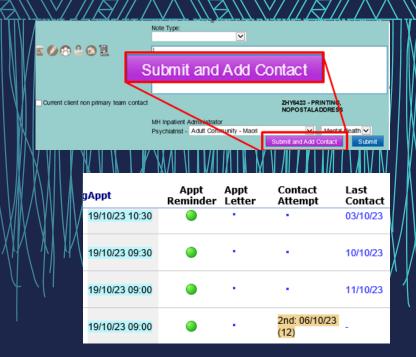

# New reporting

'The week that was' report focusing on the last week

Aim is to boost the timeliness and accuracy of activity entry

Showing activity for the last week and linking to clinical eNotes

Also includes some Data Quality information, and links to guides and policies

# System changes

- Linked e-Note entry to stats collection
   Reduces complexity for clinicians
   Encourages stat entry for each note/interaction
- Automated information on team e-whiteboards
   Booked appointments
   Last contact details