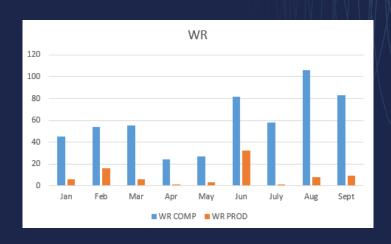

# Data quality focus

- Robotic automation
  - Less opportunity for referral errors
  - Admin shift from data entry to data caretaking
- Zoom masterclasses
  - Prevent errors before they occur
  - Educate on the why
- Increased report subscriptions
   Improve visibility of errors for users
- **Duplicate activity work**
- **More timely PRIMHD extracts**
- Tighter PRIMHD extract process
   2-stage COMP PROD to maximise submissions

# PRIMHD Extract Process

- Initial Compliance run identifies issues
- Correcting issues before submitting to Production improves completeness

Limitations: PRIMHD compliance demographics are not up to date