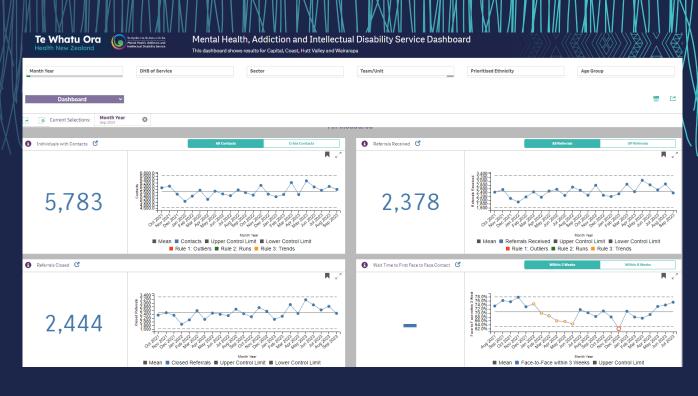

#### Existing reporting

12 Qlik applications specific to mental health

MHAIDS dashboard displays 40+ quality and operational measures across inpatient and community teams

Automated reporting – team leaders/ ops managers receive a summary of their key measures each month and use Qlik to locate the details.