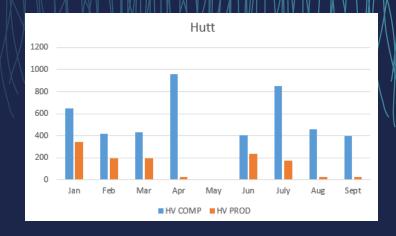

### Our results so far

One of the pilot teams

### Overall results so far

- More stats
- More engagement more staff asking questions

- More timely data extracts to PRIMHD
- Look to engage local teams more with the KPI programme data
- Learn from others
- Improve outcomes collection