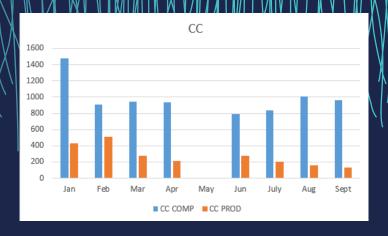

### Our results so far

One of the pilot teams

### Overall results so far

- More stats
- More engagement more staff asking questions

- More timely data extracts to PRIMHD
- Look to engage local teams more with the KPI programme data
- Learn from others
- Improve outcomes collection