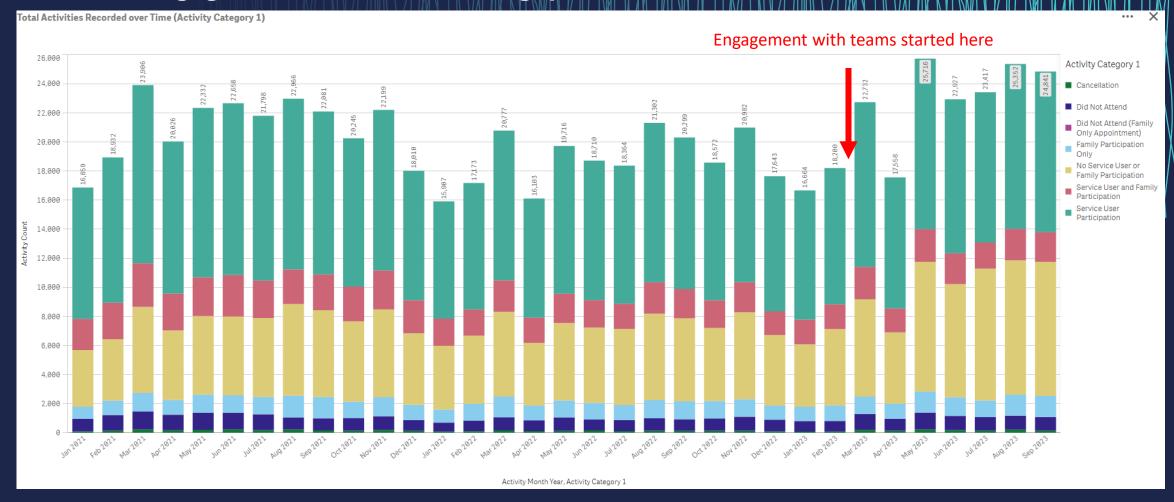

### Overall results so far

- More stats
- More engagement more staff asking questions

- More timely data extracts to PRIMHD
- Look to engage local teams more with the KPI programme data
- Learn from others
- Improve outcomes collection